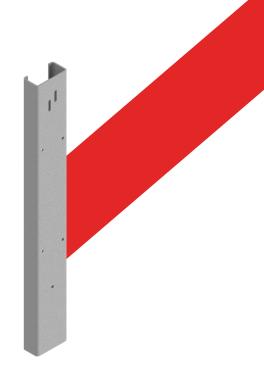

## Steel Profiles For Solar Mounting Systems - C Shape

C shape is used as purlin and belt in steel structures, it also acts as load-bearing column and beams in lighter, non-industrial systems. In our service center, with advanced engineering applications, in line with the technical drawings of our customers, it is served ready-to-use in their projects. Our products are delivered as drilled, shaped, cut to desired length and galvanized in accordance with the demands of our customers in our fully automatic lines.