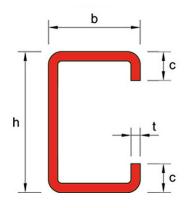

## Steel Profiles For Solar Mounting Systems - C Shape

C shape is used as purlin and belt in steel structures, it also acts as load-bearing column and beams in lighter, non-industrial systems. In our service center, with advanced engineering applications, in line with the technical drawings of our customers, it is served ready-to-use in their projects. Our products are delivered as drilled, shaped, cut to desired length and galvanized in accordance with the demands of our customers in our fully automatic lines.

| Roll-Form<br>C Channel                                | Minimum<br>(mm) | Maximum<br>(mm) |
|-------------------------------------------------------|-----------------|-----------------|
| h                                                     | 80              | 300             |
| b                                                     | 40              | 100             |
| С                                                     | 12              | 25              |
| t                                                     | 1,5             | 4,5             |
| Material S235JR / S275JR /<br>Quality S355JR / S420JR |                 |                 |